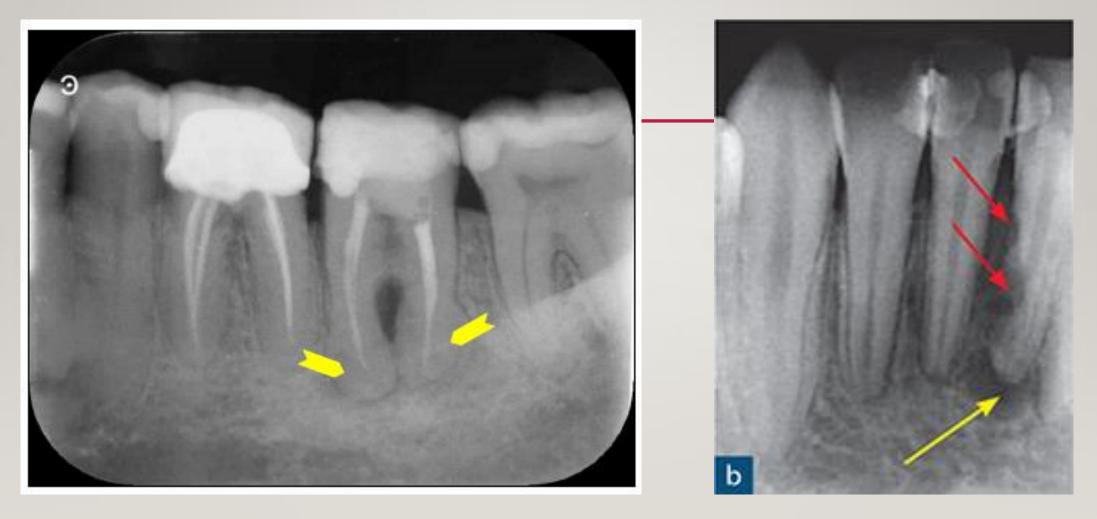

## **Periapical and furcation**

## inflammatory lesions

# **Periapical and furcation** inflammatory lesions