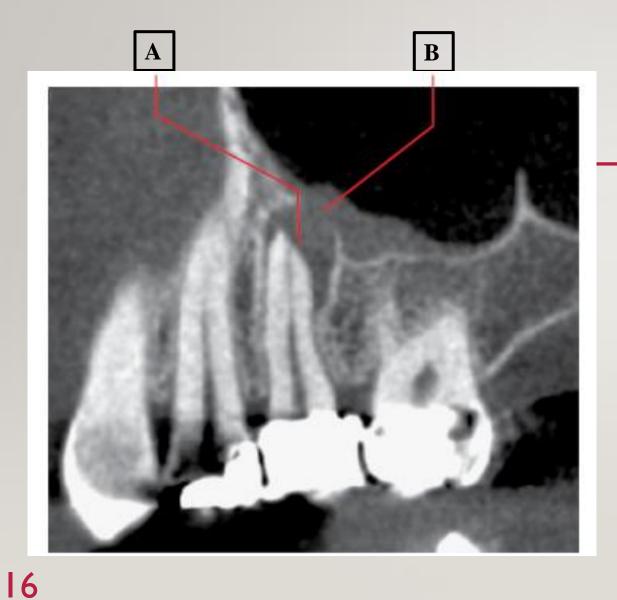

# Inflammatory lesion related to a lateral canal A 2. Lateral 1. Apical B

## **Inflammatory lesion**

#### related to a lateral canal