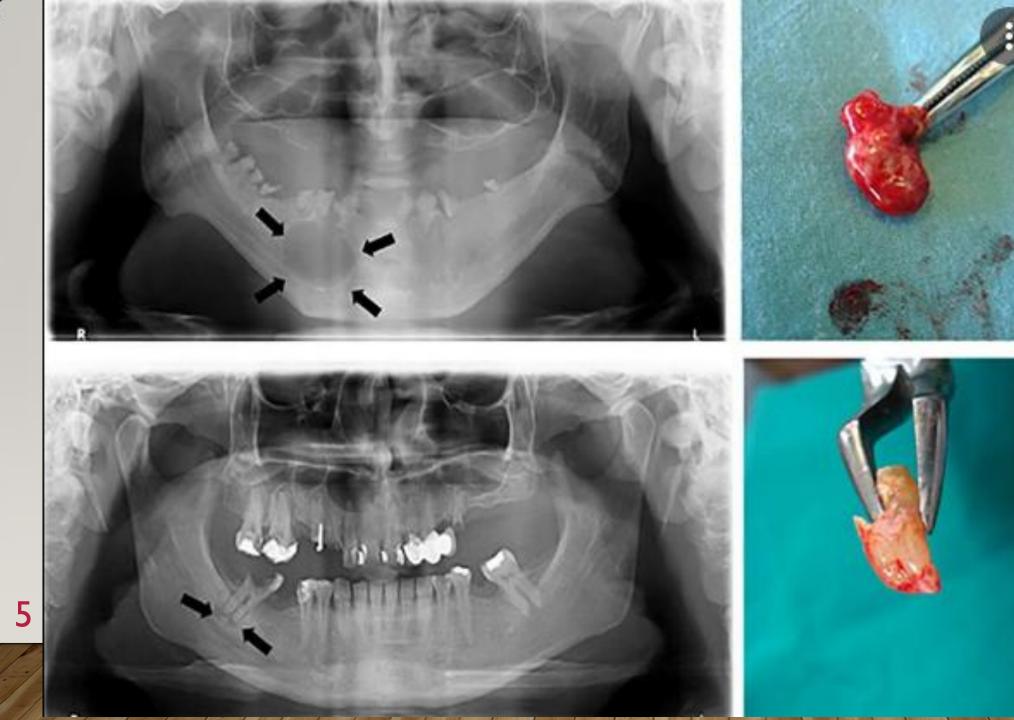

# In the name of god

# **Radiographic Features of the Inflammatory Lesions** of the jaws

Dr. Farnoosh Khaksari

**Oral and Maxillofacial Radiologist** 

**Assistant Professor** 

**Guilan University of Medical Sciences** 

# **Periapical** inflammatory lesions



# **Periapical** inflammatory lesions





Cyst

Granuloma





# **Radicular cyst**

round shape
well-defined cortical border
size greater than 2 cm in diameter

# **Dental abscess**











# **Periapical chronic**

# inflammatory lesions



# **Periapical** inflammatory lesions



## **Periapical and furcation**

## inflammatory lesions



# **Periapical and furcation** inflammatory lesions



# **Periapical** inflammatory lesions



Α

#### **Periapical** inflammatory lesions with reactive changes at the maxillary sinus base



15



#### **Periapical** inflammatory lesions

# with reactive changes at the maxillary sinus base

# Inflammatory lesion related to a lateral canal A 2. Lateral 1. Apical B



## **Inflammatory lesion**

#### related to a lateral canal

#### **Hypercementosis / External root resorption**



# **Di