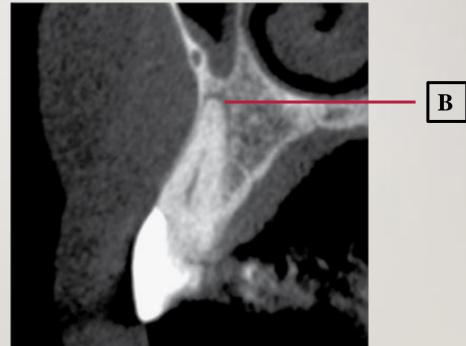

#### **Periapical** inflammatory lesions with reactive changes at the maxillary sinus base

15

# with reactive changes at the maxillary sinus base