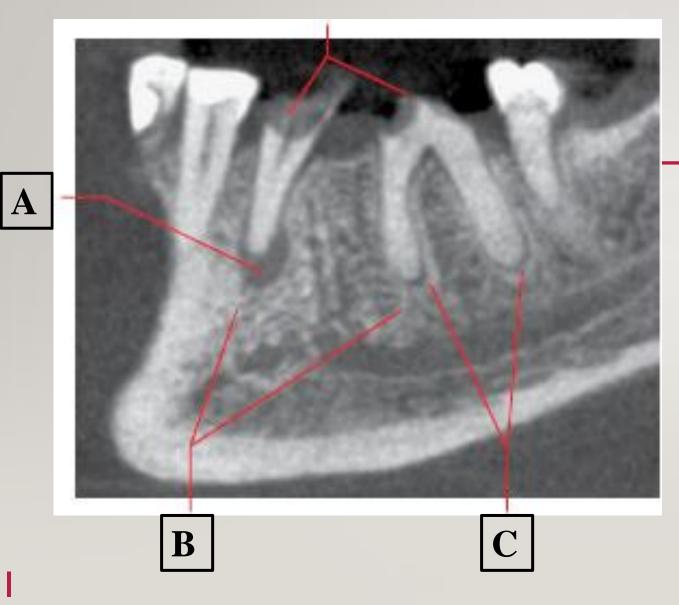

## **Periapical and furcation**

## inflammatory lesions

# **Periapical and furcation** inflammatory lesions