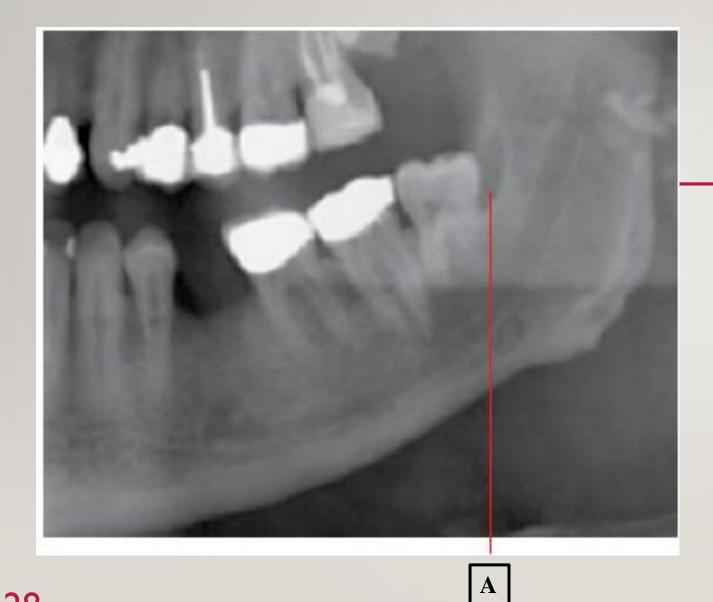

#### **Post endodontic therapy**

#### healed apical lesion

#### **Postendodontic** therapy healed apical lesion

Chronic pericoronitis