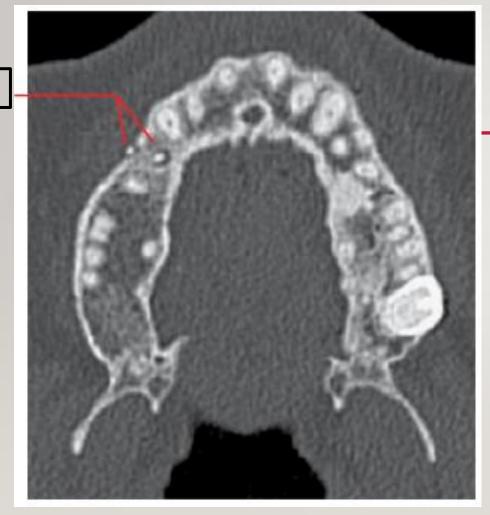

#### **Periapical** inflammatory lesions with reactive changes at the maxillary sinus base

15

# with reactive changes at the maxillary sinus base