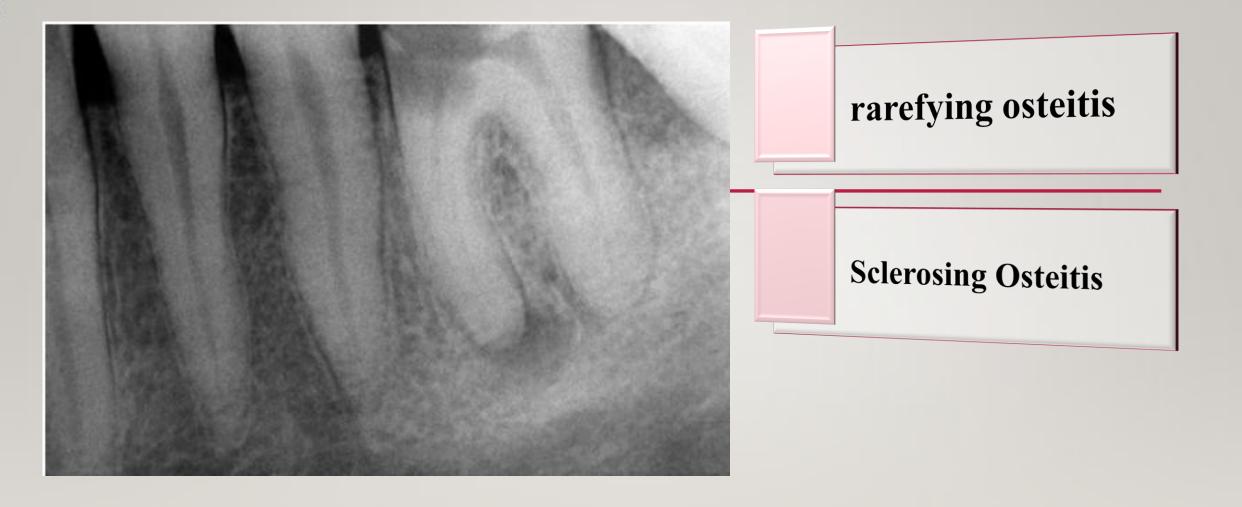

# In the name of god

# **Radiographic Features of the Inflammatory Lesions** of the jaws

Dr. Farnoosh Khaksari

**Oral and Maxillofacial Radiologist** 

**Assistant Professor** 

**Guilan University of Medical Sciences** 

# **Periapical** inflammatory lesions



# **Periapical** inflammatory lesions





Cyst

Granuloma





# **Radicular cyst**

round shape
well-defined cortical border
size greater than 2 cm in diameter

# **Dental abscess**











# **Periapical chronic**

# inflammatory lesions



# **Periapical** inflammatory lesions



## **Periapical and furcation**

## inflammatory lesions



# **Periapical and furcation** inflammatory lesions



# **Periapical** inflammatory lesions



Α

#### **Periapical** inflammatory lesions with reactive changes at the maxillary sinus base



15



#### **Periapical** inflammatory lesions

# with reactive changes at the maxillary sinus base

# Inflammatory lesion related to a lateral canal A 2. Lateral 1. Apical B



## **Inflammatory lesion**

#### related to a lateral canal

#### **Hypercementosis / External root resorption**



# **Disruption of permanent tooth eruption**







20



# **Periapical Lesion After**

#### **Endodontic Treatment**



#### **Periapical Lesion After**