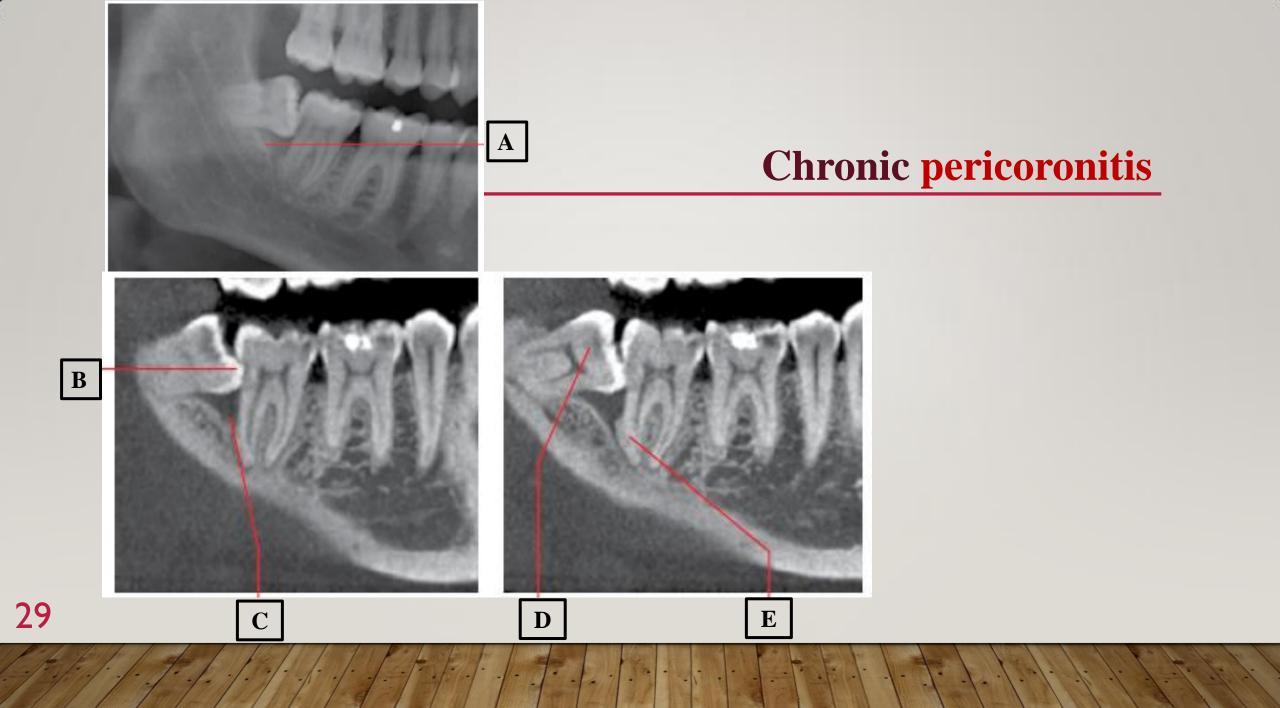

eactive changes at the maxillary sinus base



15



#### **Periapical** inflammatory lesions

# with reactive changes at the maxillary sinus base

# Inflammatory lesion related to a lateral canal A 2. Lateral 1. Apical B



## **Inflammatory lesion**

#### related to a lateral canal

#### **Hypercementosis / External root resorption**



# **Disruption of permanent tooth eruption**







20



# **Periapical Lesion After**

#### **Endodontic Treatment**



#### **Periapical Lesion After**

#### **Endodontic Treatment**



#### **Postendodontic therapy**

#### healed apical lesion

23



#### **Fibrous scar**

24



#### **Post endodontic therapy**

#### healed apical lesion

#### **Postendodontic** therapy healed apical lesion





Chronic pericoronitis



# **Chronic pericoronitis**





# **Chronic Osteomyelitis**



# **Chronic Osteomyelitis**



31