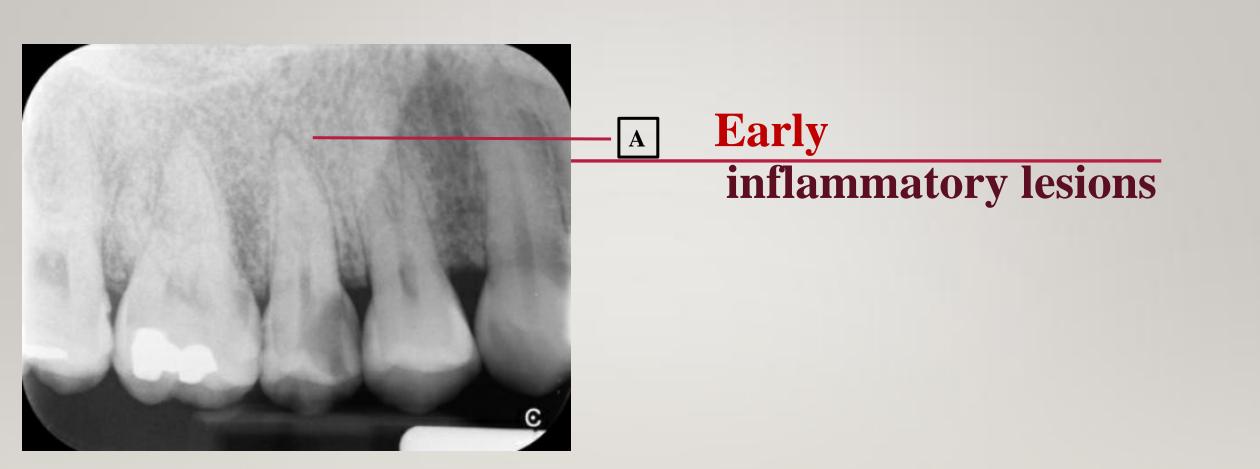

# In the name of god

# **Radiographic Features of the Inflammatory Lesions** of the jaws

Dr. Farnoosh Khaksari

**Oral and Maxillofacial Radiologist** 

**Assistant Professor** 

**Guilan University of Medical Sciences** 

# **Periapical** inflammatory lesions



# **Periapical** inflammatory lesions





Cyst

Granuloma





# **Radicular cyst**

round shape
well-defined cortical border
size greater than 2 cm in diameter

# **Dental abscess**











# **Periapical chronic**

# inflammatory lesions



# **Periapical** inflammatory lesions



## **Periapical and furcation**

## inflammatory lesions



# **Periapical and furcation** inflammatory lesions



# **Periapical** inflammatory lesions



Α

#### **Periapical** inflammatory lesions with reactive changes at the maxillary sinus base



15



#### **Periapical** inflammatory lesions

# with reactive changes at the maxillary sinus base

# Inflammatory lesion related to a lateral canal A 2. Lateral 1. Apical B



## **Inflammatory lesion**

#### related to a lateral canal

#### **Hypercementosis / External root resorption**



# **Disruption of permanent tooth eruption**







20



# **Periapical Lesion After**

#### **Endodontic Treatment**



#### **Periapical Lesion After**