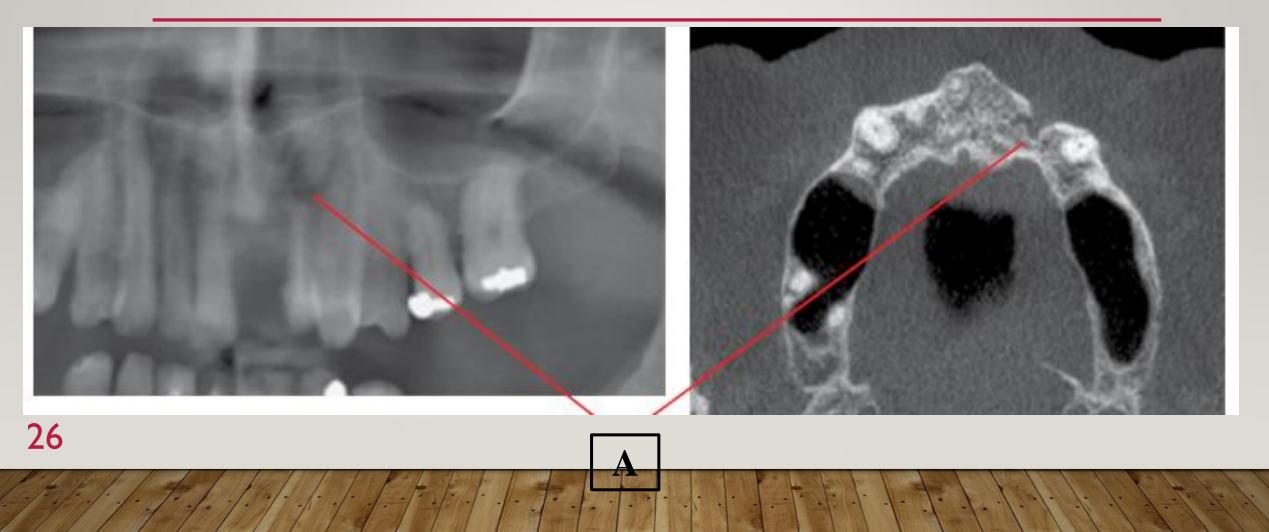

# **Periapical** inflammatory lesions

Α

#### **Periapical** inflammatory lesions with reactive changes at the maxillary sinus base

15

#### **Periapical** inflammatory lesions

# with reactive changes at the maxillary sinus base