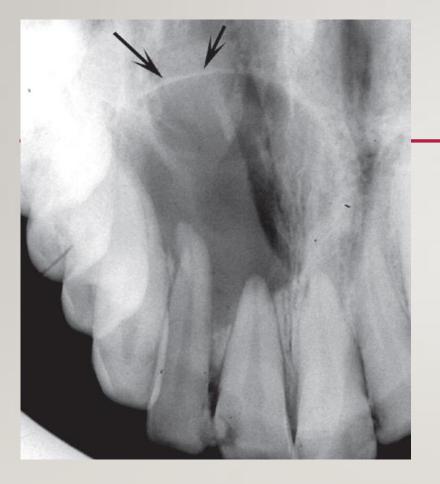

# **Radicular cyst**

round shape
well-defined cortical border
size greater than 2 cm in diameter