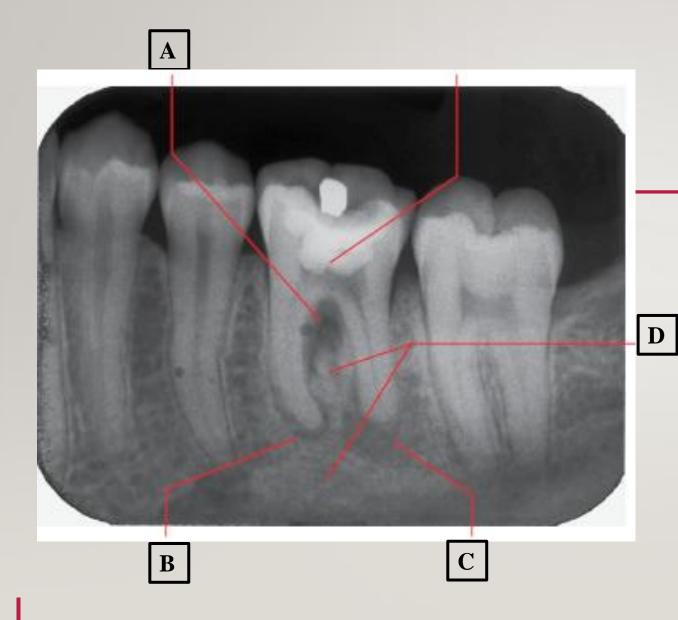

# Inflammatory lesion related to a lateral canal A 2. Lateral 1. Apical B

## **Inflammatory lesion**

#### related to a lateral canal

#### **Hypercementosis / External root resorption**