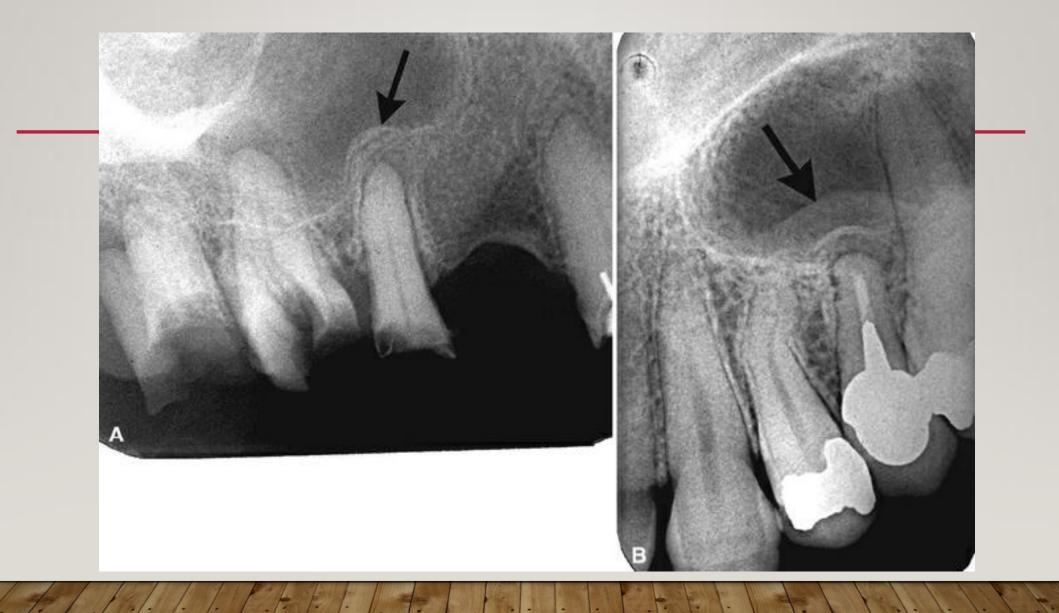

# Inflammatory lesion related to a lateral canal A 2. Lateral 1. Apical B

## **Inflammatory lesion**

#### related to a lateral canal