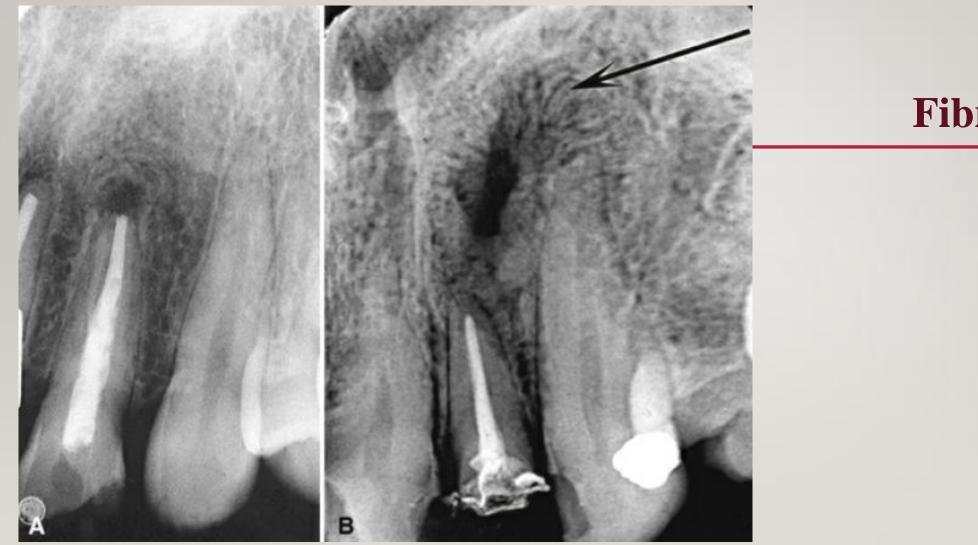

#### **Fibrous scar**

24

#### **Post endodontic therapy**

#### healed apical lesion

#### **Postendodontic** therapy healed apical lesion

Chronic pericoronitis