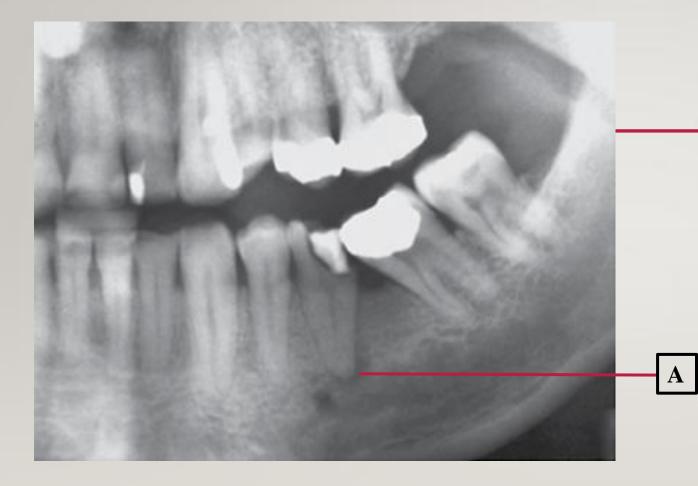

# **Periapical** inflammatory lesions

Α

#### **Periapical** inflammatory lesions with reactive changes at the maxillary sinus base

15

# with reactive changes at the maxillary sinus base